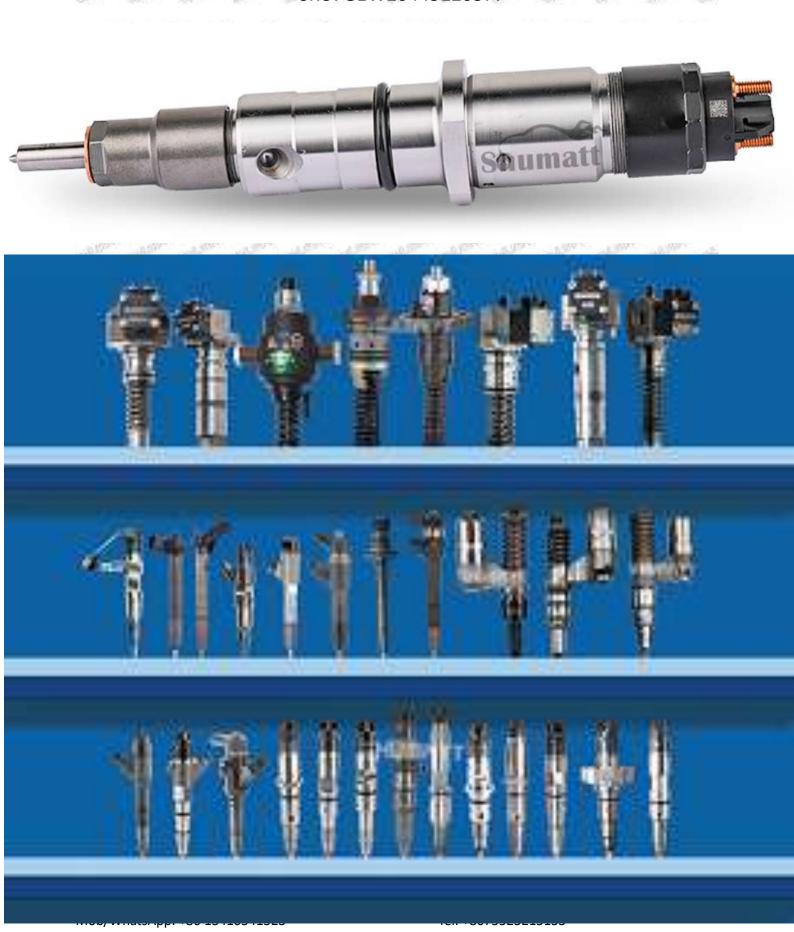

### 1.1.0445120377 Injector's Basic Information

| Title | China made new high quality diesel injector 0445120377 fuel injector |
|-------|----------------------------------------------------------------------|
| SKU   | G1W20445120377                                                       |

# **1.4.0445120377** Injector's Parameter

Adaptation System: Common Rail System

**Injector Series:** 120 Series

Parameter Performance: CRIN3-18

Matching Accessories: Gasket F 00V C17 503 (15.1\*7.7\*1.5cm Without Groove)

Injector Type: Electromagnetic Injector
Support System Maximum Pressure: 1,600

Vehicle Configuration Information: DCEC (DONGFENG CUMMINS ENGINE)

#### 1.5.0445120377 Injector's Specifications and Dimensions

Injector Size:  $21 \text{ cm}^* 7 \text{ cm} *6 \text{ cm} = 882 \text{cm}^3 (L^*W^*H=V)$ 

**Injector Net Weight:** 0.45kg

Gross Weight: 0.6kg

Injector Quality: China Made Brand New Injector Package Size: 28cm\*7 cm \*7 cm = 1372 cm<sup>3</sup>
Injector Type: Diesel Common Rail Injector

MOQ: 4 Pieces