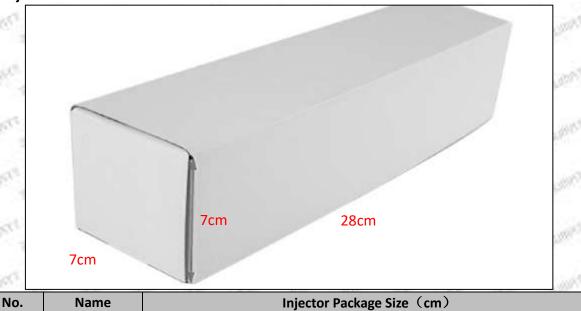

embly, O-ring, gasket, nozzle protective cover, fuel injector house protective cover, solenoid valve protective cover, VCI anti-rust bag, and air bubble bag to avoid personal injury.

▲ O-ring and gasket are disposable installation accessories, and need to be replaced for re-installation.

▲ The nozzle protective cover, the injector house protective cover, and the solenoid valve protective cover are recyclable accessories that can be reused.

▲ VCI anti-rust bags and bubble bags are non-degradable materials, please dispose of them properly after using.

▲ The injector and the installation parts should be coated with appropriate sealing oil during installation.

Mob/WhatsApp: +86 13410541523 Tel: +8675523215133
Email: ruby@shumatt.com Website: www.shumatt.com



#### (2) Injector Box Size



# 1.9.0445120377 Injector's Testing Standard and Certificate

We can provide the factory quality inspection test report of each injector to ensure that each injector delivered meets the engine performance indicators.

28\*7\*7



**Injector Box** 

1

## 1.10.0445120377 Injector's Warranty Instructions

### (1) . Product Warranty Conditions and Instructions

It is necessary to provide pictures, videos, or test reports detected by the injector inspection equipment when the injector is abnormal during use as evidence to feed back to the salesman.

Abnormal conditions are properly explained such as: 1.Smoke, 2. Engine shake, 3. Difficulty starting the engine, 4. Engine noise, 5. oil leakage etc.

#### (2) . Injector Warranty Coverage

Within 15 days after customer receives the 0445120377 in