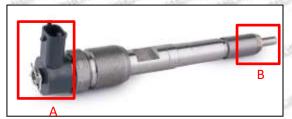

#### 2.1.0445120377 Injector's Part Number Location

1) E.g.: The injector part number see as follows

| No. | Name                                       |
|-----|--------------------------------------------|
| Α   | brand, logo, part number,<br>series number |
| В   | nozzle part number                         |